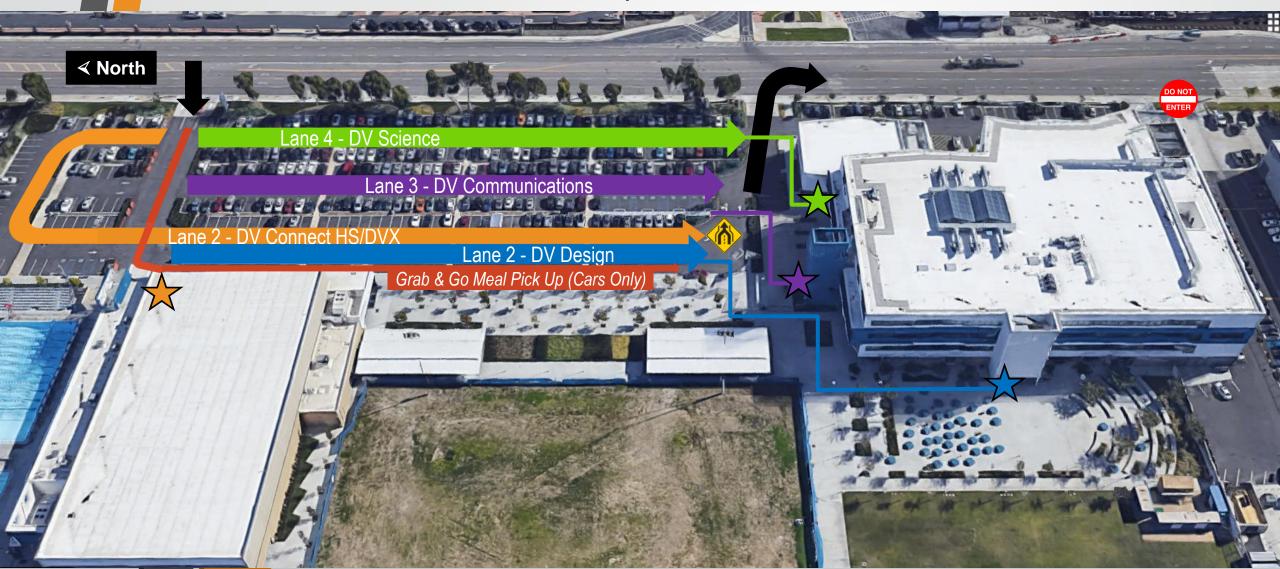

|              |                          |                                                                                                                          |  |  |
|                                                     |                                                                                                                                                       |              |                          |                                                                                                                          |  |  |

Registration and Check-in Verification Screen



**Checkmark and Date Screen** 

Greeters will be looking for this screen with the checkmark and the date

## ARRIVING ON CAMPUS

### Drop Off & Pick Up At 201 N. Douglas Street

April 2021



#### **Del Aire Campus – DV Connect (TK-8)**

Drop Off and Pick Up Map April 2021



### ENTERING THE SCHOOL



### Appropriate Face Coverings Must be worn as required and always cover nose and mouth

### Instascan Temperature Scanning System



1000

### Thank you and we look forward to seeing you soon!

Questions? Please contact Vicente Bravo – Chief Administrative Officer at vbravo@davincischools.org