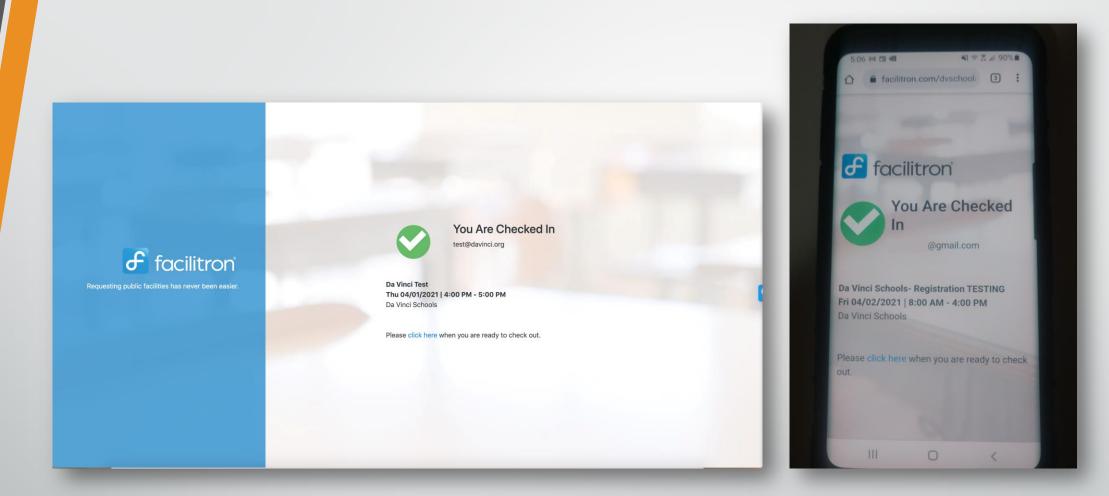

Registration and Check-in Verification Screen

**Checkmark and Date Screen** 

Greeters will be looking for this screen with the checkmark and the date