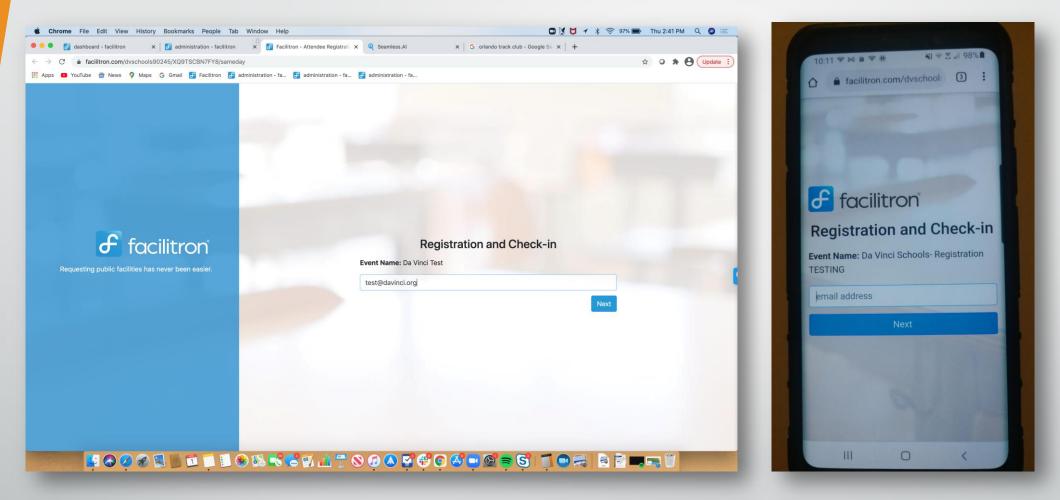

# BEFORE **COMINGON** CAMPUS

**Registration and Check-in Screen** 

Remember to complete before arriving on campus

|                                                     |                                                                                                                                     |              |                   | Ith Check                                                                                                                                                                                                                                   |                      |
|-----------------------------------------------------|-------------------------------------------------------------------------------------------------------------------------------------|--------------|-------------------|---------------------------------------------------------------------------------------------------------------------------------------------------------------------------------------------------------------------------------------------|----------------------|
|                                                     |                                                                                                                                     |              |                   | Prior to entering school facilities, I (attendee) confirm that:                                                                                                                                                                             |                      |
|                                                     |                                                                                                                                     |              | Event N<br>TESTIN |                                                                                                                                                                                                                                             | chools- Registration |
|                                                     | Health Check                                                                                                                        |              | first n           | name                                                                                                                                                                                                                                        | last name            |
| <b>F</b> facilitron                                 | Prior to entering school facilities, I (attendee) confirm that:                                                                     |              |                   | @gmail.cc                                                                                                                                                                                                                                   | phone                |
|                                                     | Event Name: Da Vinci Test<br>Teault                                                                                                 | Marcille     | ✓ Mobile          |                                                                                                                                                                                                                                             |                      |
|                                                     | test@davinci.org                                                                                                                    | 408-348-9656 | som               | □ I have not been diagnosed with or cared for<br>someone who's been diagnosed with<br>COVID-19 in the past 2 weeks.                                                                                                                         |                      |
| Requesting public facilities has never been easier. | I have not been diagnosed with or cared for someone who's been diagnosed with<br>COVID-19 in the past 2 weeks.                      |              |                   | I have not shown symptoms of COVID-19 or<br>come in close contact with anyone<br>exhibiting the symptoms in the last two<br>weeks.                                                                                                          |                      |
|                                                     | I have not shown symptoms of COVID-19 or come in close contact with anyone<br>exhibiting the symptoms in the last two weeks.        |              | exhi              |                                                                                                                                                                                                                                             |                      |
|                                                     | I do not have a fever, cough, chills, shortness of breath or loss of taste or smell.                                                |              |                   | <ul> <li>I do not have a fever, cough, chills, shortness of breath or loss of taste or smell.</li> <li>If I begin showing symptoms of COVID-19 within the next 2 weeks, I will contact the facility operator or school district.</li> </ul> |                      |
|                                                     | If I begin showing symptoms of COVID-19 within the next 2 weeks, I will contact<br>the facility operator or school district. Submit |              | shor              |                                                                                                                                                                                                                                             |                      |
|                                                     |                                                                                                                                     |              | with              |                                                                                                                                                                                                                                             |                      |
|                                                     |                                                                                                                                     |              |                   | Ш С                                                                                                                                                                                                                                         | > <                  |