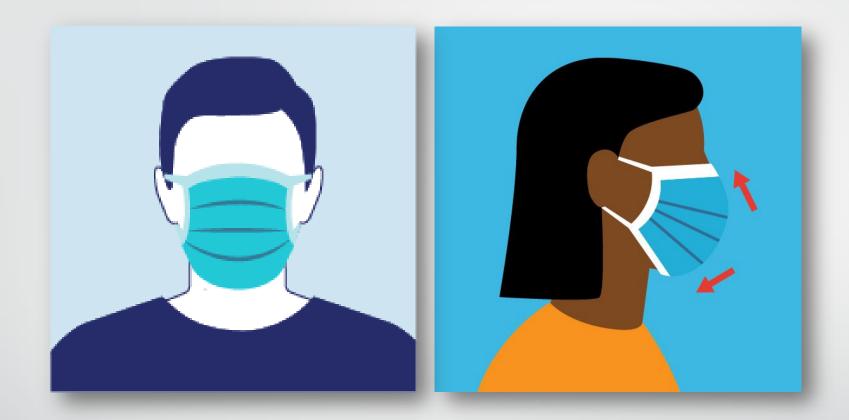

### Appropriate Face Coverings Must be worn as required and always cover nose and mouth